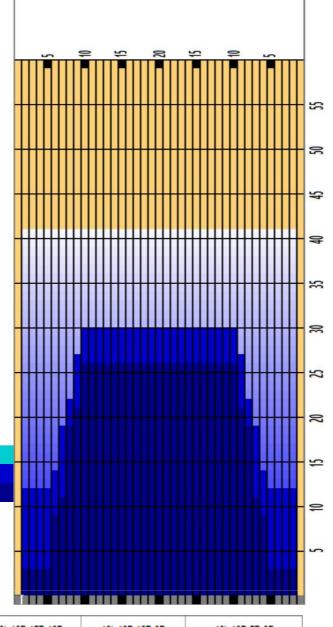

| 2R<br>6R<br>7R | 3<br>2 | 24.00 | 14 | 3 | Α |     |      |      |     | T.OIL |
|----------------|--------|-------|----|---|---|-----|------|------|-----|-------|
|                | 2      | 40    |    |   | • | 111 | 0.0  | 3.9  | 3.9 | 3885  |
| 7R             |        |       | 18 | 3 | A | 58  | 3.9  | 9.0  | 5.1 | 2320  |
|                | 1      | 45    | 18 | 3 | A | 27  | 9.0  | 11.5 | 2.5 | 1215  |
| 8R             | 3      | 50    | 18 | 3 | A | 75  | 11.5 | 19.1 | 7.6 | 3750  |
| 9R             | 1      | 50    | 18 | 3 | A | 23  | 19.1 | 21.6 | 2.5 | 1150  |
| 10R            | 2      | 50    | 18 | 3 | A | 42  | 21.6 | 26.7 | 5.1 | 2100  |
| 2R             | 0      |       |    |   |   |     |      |      |     |       |
| 1              | 0R     |       |    |   |   |     |      |      |     |       |

|   | START | STOP | LOADS | MICS | SPEED | BUFFER | TANK | CROSSED | START | END  | FEET  | T.OIL |
|---|-------|------|-------|------|-------|--------|------|---------|-------|------|-------|-------|
| 1 | 2L    | 2R   | 0     | 40   | 30    | 3      | В    | 0       | 41.0  | 30.0 | -11.0 | 0     |
| 2 | 10L   | 10R  | 1     | 40   | 22    | 3      | В    | 21      | 30.0  | 26.9 | -3.1  | 840   |
| 3 | 9L    | 9R   | 2     | 40   | 18    | 3      | В    | 46      | 26.9  | 21.8 | -5.1  | 1840  |
| 4 | 8L    | 8R   | 1     | 45   | 18    | 3      | В    | 25      | 21.8  | 19.3 | -2.5  | 1125  |
| 5 | 7L    | 7R   | 2     | 50   | 18    | 3      | В    | 54      | 19.3  | 14.2 | -5.1  | 2700  |
| 6 | 6L    | 6R   | 1     | 55   | 18    | 3      | В    | 29      | 14.2  | 11.7 | -2.5  | 1595  |
| 7 | 2L    | 2R   | 2     | 55   | 18    | 3      | В    | 74      | 11.7  | 6.6  | -5.1  | 4070  |
| 8 | 2L    | 2R   | 0     | 35   | 18    | 3      | В    | 0       | 6.6   | 0.0  | -6.6  | 0     |

Cleaner Ratio Main Mix 5:1
Cleaner Ratio Back End Mix 5:1
Cleaner Ratio Back End Distance 59
Buffer RPM: 4 = 720 | 3 = 500 | 2 = 200 | 1 = 50

Forward Reverse Combined

| Item             | 3L-7L:18L-18R        | 8L-12L:18L-18R      | 13L-17L:18L-18R     | 18L-18R:17R-13R      | 18L-18R:12R-8R      | 18L-18R:7R-3R        |
|------------------|----------------------|---------------------|---------------------|----------------------|---------------------|----------------------|
| Description      | Outside Track:Middle | Middle Track:Middle | Inside Track:Middle | Mlddle: Inside Track | Middle:Middle Track | Middle:Outside Track |
| Track Zone Ratio | 3.22                 | 1.09                | 1                   | 1                    | 1.09                | 3.22                 |
| 1500             |                      |                     |                     |                      |                     |                      |