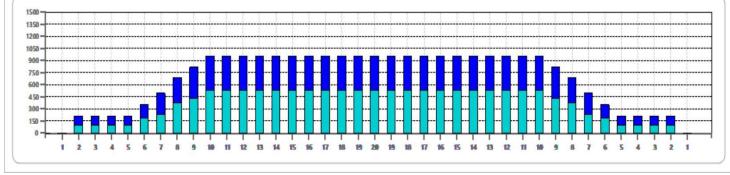

Cleaner Ratio Main Mix 5:1
Cleaner Ratio Back End Mix 5:1
Cleaner Ratio Back End Distance 59
Buffer RPM: 4 = 720 | 3 = 500 | 2 = 200 | 1 = 50

Forward Reverse Combined

| Item             | 3L-7L:18L-18R        | 8L-12L:18L-18R      | 13L-17L:18L-18R     | 18L-18R:17R-13R      | 18L-18R:12R-8R      | 18L-18R:7R-3R        |
|------------------|----------------------|---------------------|---------------------|----------------------|---------------------|----------------------|
| Description      | Outside Track:Middle | Middle Track:Middle | Inside Track:Middle | Mlddle: Inside Track | Middle:Middle Track | Middle:Outside Track |
| Track Zone Ratio | 3.22                 | 1.09                | 1                   | 1                    | 1.09                | 3.22                 |
| 1500             |                      |                     |                     |                      |                     |                      |