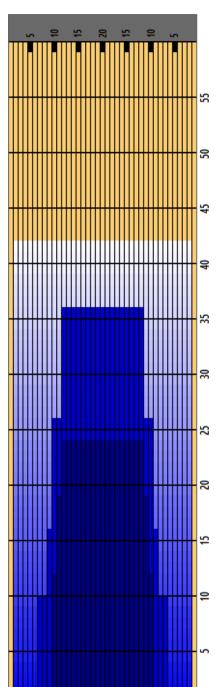

## Oiling Pattern (May 10 ~ 11, 2025)

Oil Pattern Distance 42 Reverse Brush Drop 40 Oil Per Board 50 ul
Forward Oil Total 12.45 mL Reverse Oil Total 13.75 mL Volume Oil Total 26.2 mL

|   | START | STOP | LOADS | SPEED | CROSSED | START | END   | FEET  | T.OIL |
|---|-------|------|-------|-------|---------|-------|-------|-------|-------|
| 1 | 2L    | 2R   | 2     | 14    | 74      | 0.00  | 1.90  | 1.90  | 3700  |
| 2 | 10L   | 10R  | 4     | 18    | 84      | 1.90  | 12.10 | 10.20 | 4200  |
| 3 | 11L   | 11R  | 3     | 18    | 57      | 12.10 | 19.70 | 7.60  | 2850  |
| 4 | 12L   | 12R  | 2     | 18    | 34      | 19.70 | 24.80 | 5.10  | 1700  |
| 5 | 2L    | 2R   | 0     | 18    | 0       | 24.80 | 42.00 | 17.20 | 0     |
|   |       |      |       |       |         |       |       |       |       |
|   |       |      |       |       |         |       |       |       |       |
|   |       |      |       |       |         |       |       |       |       |
|   |       |      |       |       |         |       |       |       |       |

| 1     2L     2R     0     30     0     42.00     36.00     -6.00     0       2     12L     12R     4     18     68     36.00     25.80 -10.20     3400       3     10L     10R     4     18     84     25.80     15.60 -10.20     4200       4     9L     9R     3     14     69     15.60     9.70     -5.90     3450       5     7L     7R     2     10     54     9.70     6.90     -2.80     2700 |
|-------------------------------------------------------------------------------------------------------------------------------------------------------------------------------------------------------------------------------------------------------------------------------------------------------------------------------------------------------------------------------------------------------|
| 3 10L 10R 4 18 84 25.80 15.60 -10.20 4200<br>4 9L 9R 3 14 69 15.60 9.70 -5.90 3450                                                                                                                                                                                                                                                                                                                    |
| 4 9L 9R 3 14 69 15.60 9.70 -5.90 3450                                                                                                                                                                                                                                                                                                                                                                 |
|                                                                                                                                                                                                                                                                                                                                                                                                       |
| 5 7L 7R 2 10 54 9.70 6.90 -2.80 2700                                                                                                                                                                                                                                                                                                                                                                  |
|                                                                                                                                                                                                                                                                                                                                                                                                       |
| 6 2L 2R 0 10 0 6.90 0.00 -6.90 0                                                                                                                                                                                                                                                                                                                                                                      |