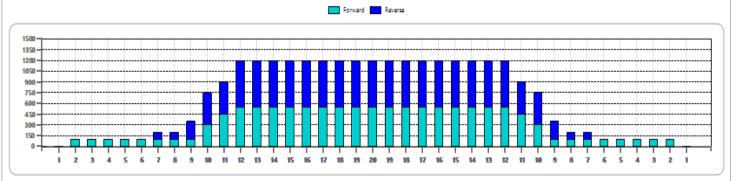

## Oiling Pattern (May 10 ~ 11, 2025)

Oil Pattern Distance 42 Reverse Brush Drop 40 Oil Per Board 50 ul
Forward Oil Total 12.45 mL Reverse Oil Total 13.75 mL Volume Oil Total 26.2 mL

|   | START | STOP | LOADS | SPEED | CROSSED | START | END   | FEET  | T.OIL |
|---|-------|------|-------|-------|---------|-------|-------|-------|-------|
| 1 | 2L    | 2R   | 2     | 14    | 74      | 0.00  | 1.90  | 1.90  | 3700  |
| 2 | 10L   | 10R  | 4     | 18    | 84      | 1.90  | 12.10 | 10.20 | 4200  |
| 3 | 11L   | 11R  | 3     | 18    | 57      | 12.10 | 19.70 | 7.60  | 2850  |
| 4 | 12L   | 12R  | 2     | 18    | 34      | 19.70 | 24.80 | 5.10  | 1700  |
| 5 | 2L    | 2R   | 0     | 18    | 0       | 24.80 | 42.00 | 17.20 | 0     |
|   |       |      |       |       |         |       |       |       |       |
|   |       |      |       |       |         |       |       |       |       |
|   |       |      |       |       |         |       |       |       |       |
|   |       |      |       |       |         |       |       |       |       |

| 1     2L     2R     0     30     0     42.00     36.00     -6.00     0       2     12L     12R     4     18     68     36.00     25.80 -10.20     3400       3     10L     10R     4     18     84     25.80     15.60 -10.20     4200       4     9L     9R     3     14     69     15.60     9.70     -5.90     3450       5     7L     7R     2     10     54     9.70     6.90     -2.80     2700 |
|-------------------------------------------------------------------------------------------------------------------------------------------------------------------------------------------------------------------------------------------------------------------------------------------------------------------------------------------------------------------------------------------------------|
| 3 10L 10R 4 18 84 25.80 15.60 -10.20 4200<br>4 9L 9R 3 14 69 15.60 9.70 -5.90 3450                                                                                                                                                                                                                                                                                                                    |
| 4 9L 9R 3 14 69 15.60 9.70 -5.90 3450                                                                                                                                                                                                                                                                                                                                                                 |
|                                                                                                                                                                                                                                                                                                                                                                                                       |
| 5 7L 7R 2 10 54 9.70 6.90 -2.80 2700                                                                                                                                                                                                                                                                                                                                                                  |
|                                                                                                                                                                                                                                                                                                                                                                                                       |
| 6 2L 2R 0 10 0 6.90 0.00 -6.90 0                                                                                                                                                                                                                                                                                                                                                                      |