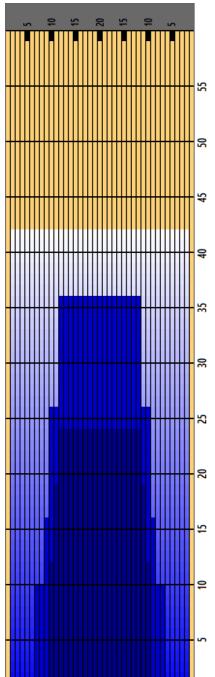

## **TALENT ID (APR 6-7, 2024)**

Oil Pattern Distance 42 Reverse Brush Drop 40 Oil Per Board 50 ul Forward Oil Total 12.45 mL Reverse Oil Total 13.75 mL Volume Oil Total 26.2 mL

|   | START | STOP | LOADS | SPEED | CROSSED | START | END   | FEET  | T.OIL |
|---|-------|------|-------|-------|---------|-------|-------|-------|-------|
| 1 | 2L    | 2R   | 2     | 14    | 74      | 0.00  | 1.90  | 1.90  | 3700  |
| 2 | 10L   | 10R  | 4     | 18    | 84      | 1.90  | 12.10 | 10.20 | 4200  |
| 3 | 11L   | 11R  | 3     | 18    | 57      | 12.10 | 19.70 | 7.60  | 2850  |
| 4 | 12L   | 12R  | 2     | 18    | 34      | 19.70 | 24.80 | 5.10  | 1700  |
| 5 | 2L    | 2R   | 0     | 18    | 0       | 24.80 | 42.00 | 17.20 | 0     |
|   |       |      |       |       |         |       |       |       |       |
|   |       |      |       |       |         |       |       |       |       |
|   |       |      |       |       |         |       |       |       |       |
|   |       |      |       |       |         |       |       |       |       |
|   |       |      |       |       |         |       |       |       |       |
|   |       |      |       |       |         |       |       |       |       |
|   |       |      |       |       |         |       |       |       |       |
|   |       |      |       |       |         |       |       |       |       |

| 5   | TART | STOP | LOADS | SPEED | CROSSED | START | END   | FEET   | T.OIL |
|-----|------|------|-------|-------|---------|-------|-------|--------|-------|
| 1 2 | L    | 2R   | 0     | 30    | 0       | 42.00 | 36.00 | -6.00  | 0     |
| 2 1 | 2L   | 12R  | 4     | 18    | 68      | 36.00 | 25.80 | -10.20 | 3400  |
| 3 1 | 0L   | 10R  | 4     | 18    | 84      | 25.80 | 15.60 | -10.20 | 4200  |
| 1 9 | L    | 9R   | 3     | 14    | 69      | 15.60 | 9.70  | -5.90  | 3450  |
| 7   | L    | 7R   | 2     | 10    | 54      | 9.70  | 6.90  | -2.80  | 2700  |
| 5 2 | L    | 2R   | 0     | 10    | 0       | 6.90  | 0.00  | -6.90  | 0     |
|     |      |      |       |       |         |       |       |        |       |
|     |      |      |       |       |         |       |       |        |       |
|     |      |      |       |       |         |       |       |        |       |