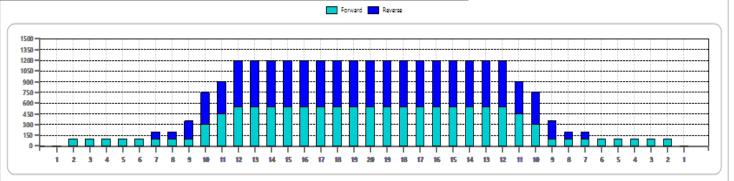

## **TALENT ID (APR 6-7, 2024)**

Oil Pattern Distance 42 Reverse Brush Drop 40 Oil Per Board 50 ul Forward Oil Total 12.45 mL Reverse Oil Total 13.75 mL Volume Oil Total 26.2 mL

|   | START | STOP | LOADS | SPEED | CROSSED | START | END   | FEET  | T.OIL |
|---|-------|------|-------|-------|---------|-------|-------|-------|-------|
| 1 | 2L    | 2R   | 2     | 14    | 74      | 0.00  | 1.90  | 1.90  | 3700  |
| 2 | 10L   | 10R  | 4     | 18    | 84      | 1.90  | 12.10 | 10.20 | 4200  |
| 3 | 11L   | 11R  | 3     | 18    | 57      | 12.10 | 19.70 | 7.60  | 2850  |
| 4 | 12L   | 12R  | 2     | 18    | 34      | 19.70 | 24.80 | 5.10  | 1700  |
| 5 | 2L    | 2R   | 0     | 18    | 0       | 24.80 | 42.00 | 17.20 | 0     |
|   |       |      |       |       |         |       |       |       |       |
|   |       |      |       |       |         |       |       |       |       |
|   |       |      |       |       |         |       |       |       |       |
|   |       |      |       |       |         |       |       |       |       |
|   |       |      |       |       |         |       |       |       |       |
|   |       |      |       |       |         |       |       |       |       |
|   |       |      |       |       |         |       |       |       |       |
|   |       |      |       |       |         |       |       |       |       |

| 5   | TART | STOP | LOADS | SPEED | CROSSED | START | END   | FEET   | T.OIL |
|-----|------|------|-------|-------|---------|-------|-------|--------|-------|
| 1 2 | L    | 2R   | 0     | 30    | 0       | 42.00 | 36.00 | -6.00  | 0     |
| 2 1 | 2L   | 12R  | 4     | 18    | 68      | 36.00 | 25.80 | -10.20 | 3400  |
| 3 1 | 0L   | 10R  | 4     | 18    | 84      | 25.80 | 15.60 | -10.20 | 4200  |
| 1 9 | L    | 9R   | 3     | 14    | 69      | 15.60 | 9.70  | -5.90  | 3450  |
| 7   | L    | 7R   | 2     | 10    | 54      | 9.70  | 6.90  | -2.80  | 2700  |
| 5 2 | L    | 2R   | 0     | 10    | 0       | 6.90  | 0.00  | -6.90  | 0     |
|     |      |      |       |       |         |       |       |        |       |
|     |      |      |       |       |         |       |       |        |       |
|     |      |      |       |       |         |       |       |        |       |